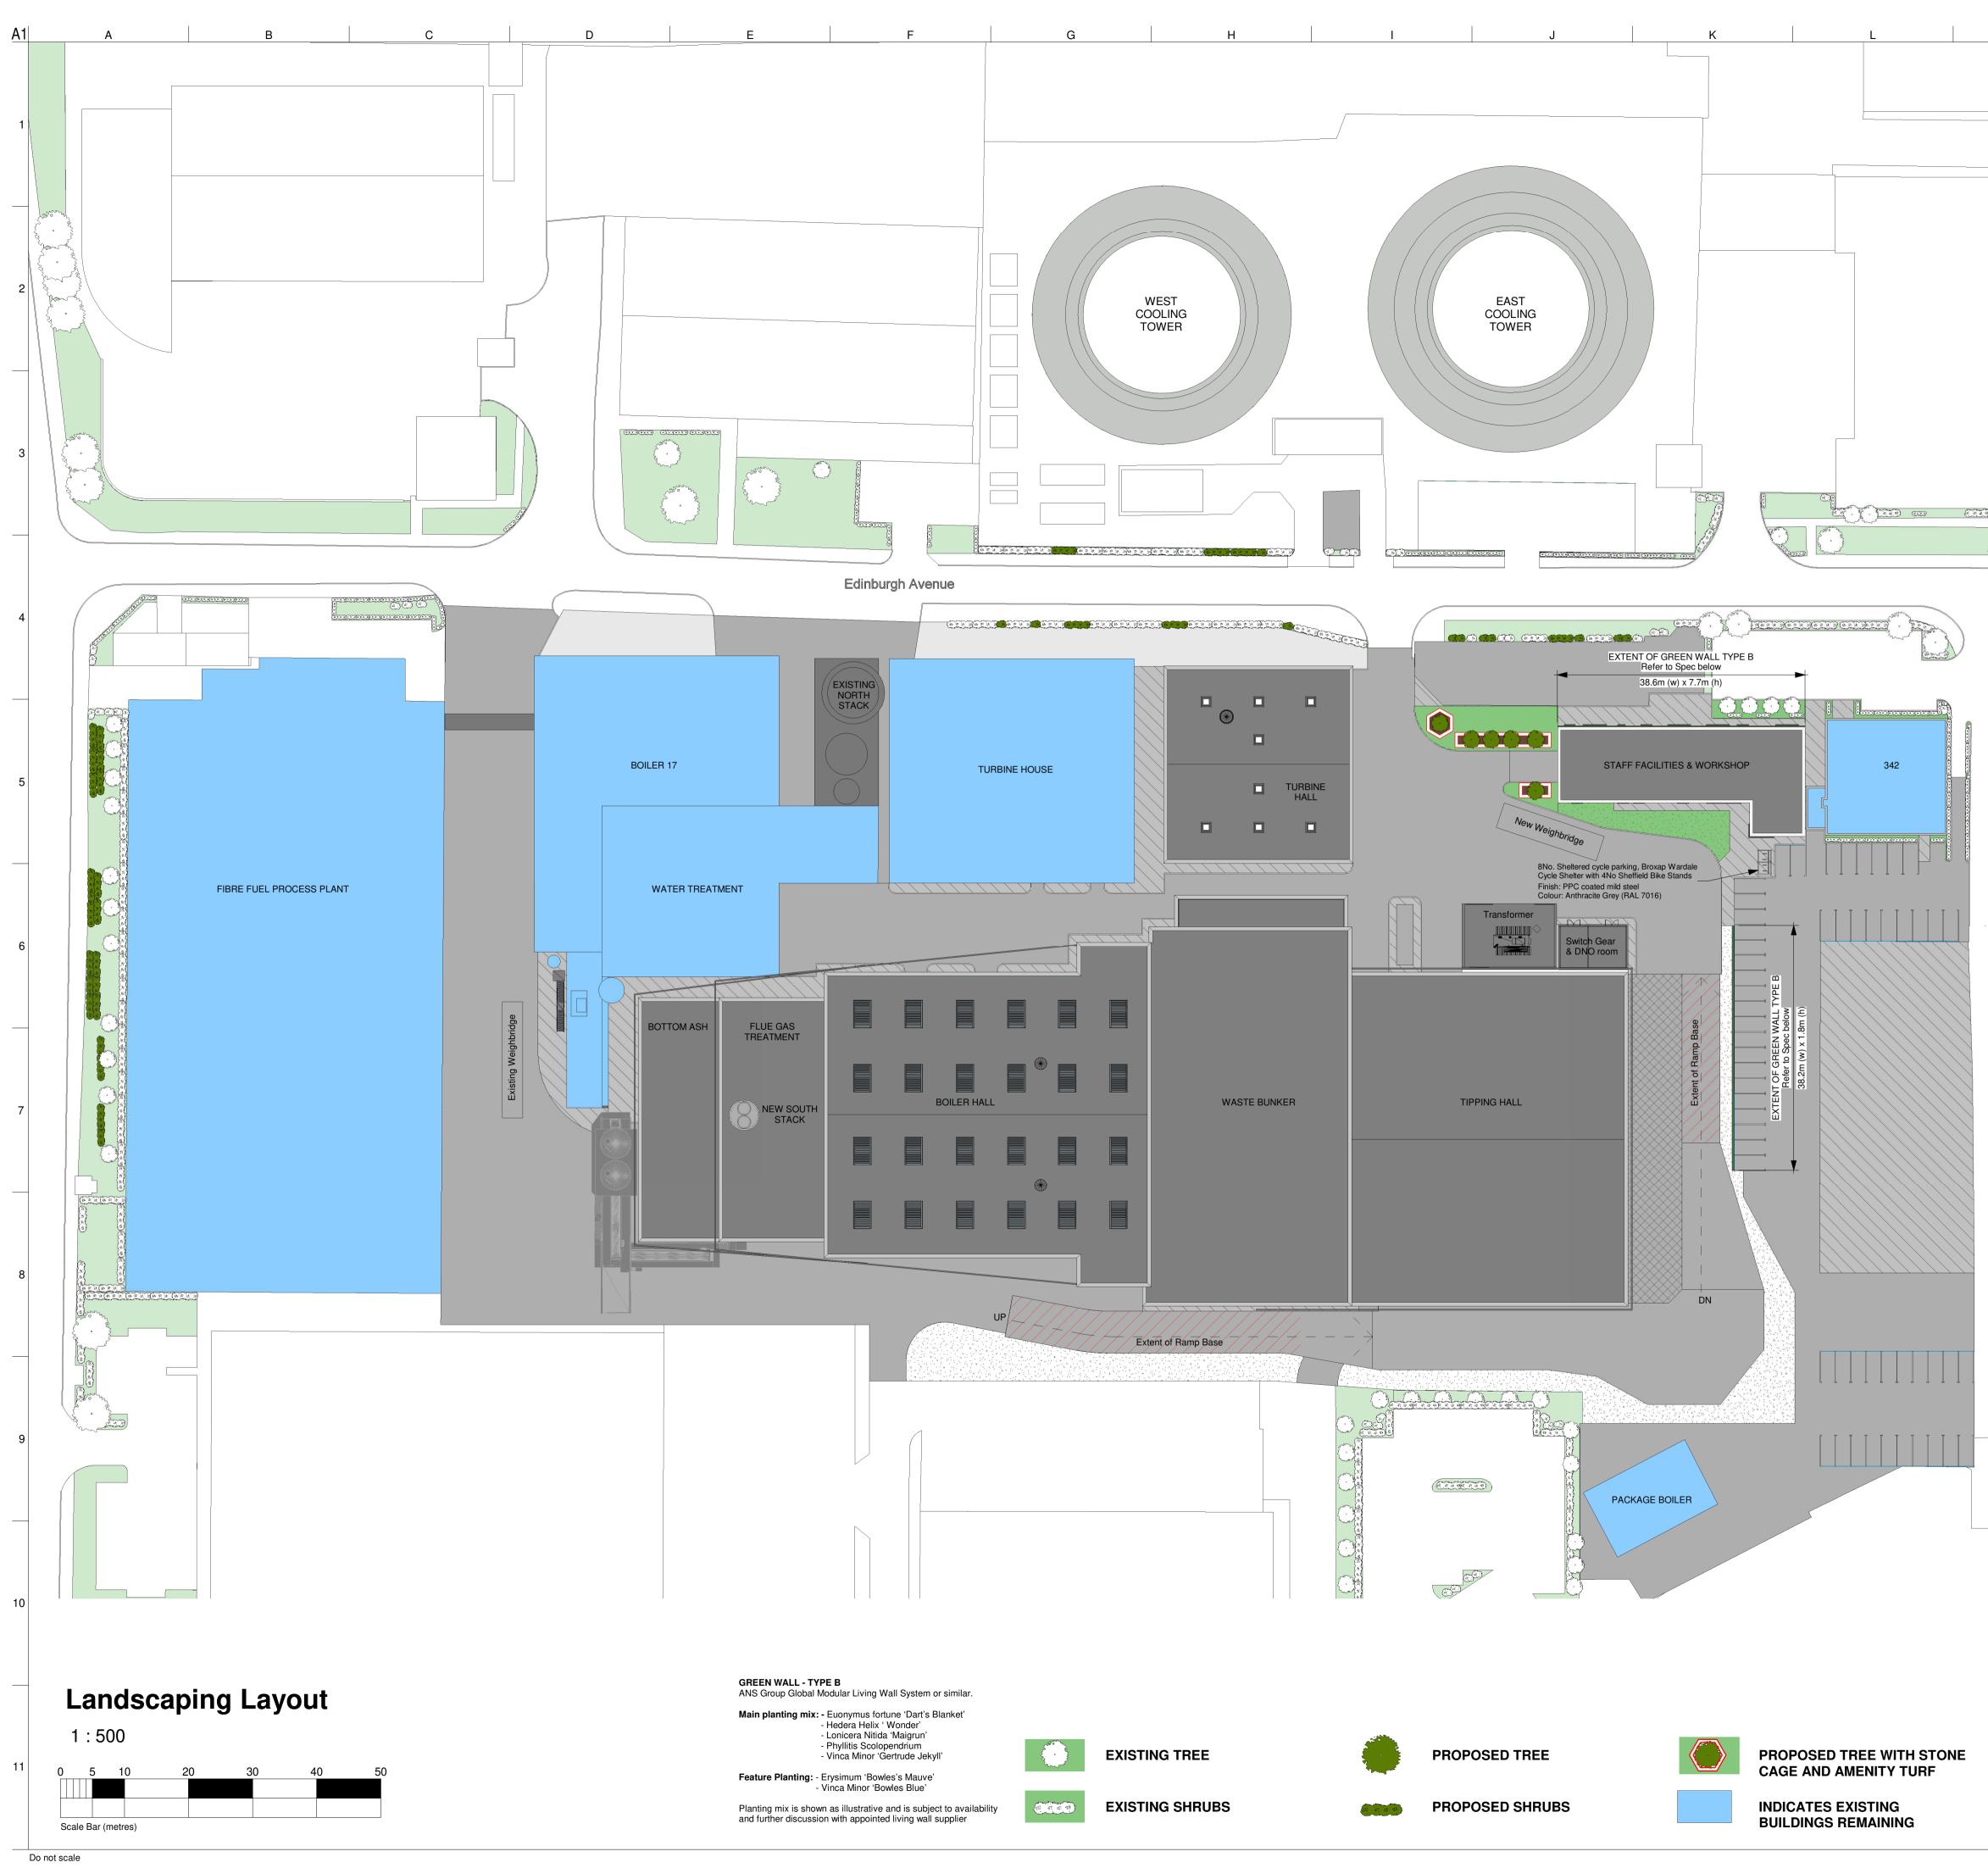

## SLOUGH MULTIFUEL EXTENSION PROJECT

Planning Inspectorate Ref: EN010129

The Slough Multifuel Extension Order

Land at 342 Edinburgh Avenue, Slough Trading Estate, Slough

Document Ref: 7.7.2 Condition 4 – Landscape and Planting Scheme – Landscaping Layout

## Applicant: SSE Slough Multifuel Limited

May 2023 - Deadline 5

|                                                                                                                                                                                                                                              | Stirling Road                                                                                                                                                                           |                                                                                                                                                                                                                                                   | Copyright of this drawing is vested in the Architect and it must not be copied or reproduced without consent. Figured dimensions only are to be taken from this drawing. All contractors must wit the site and be responsible for taking and checking all dimensions relative to thet work. We don Architect to be advised of any variation between or drawings and site conditions. Refer and phrint to Colura as required.<br>DO NOT SCALE OFF THIS DRAWING                                                                                                                                                                                                                                                                                                                                                                                                        |
|----------------------------------------------------------------------------------------------------------------------------------------------------------------------------------------------------------------------------------------------|-----------------------------------------------------------------------------------------------------------------------------------------------------------------------------------------|---------------------------------------------------------------------------------------------------------------------------------------------------------------------------------------------------------------------------------------------------|----------------------------------------------------------------------------------------------------------------------------------------------------------------------------------------------------------------------------------------------------------------------------------------------------------------------------------------------------------------------------------------------------------------------------------------------------------------------------------------------------------------------------------------------------------------------------------------------------------------------------------------------------------------------------------------------------------------------------------------------------------------------------------------------------------------------------------------------------------------------|
|                                                                                                                                                                                                                                              |                                                                                                                                                                                         |                                                                                                                                                                                                                                                   | NORTH   EAST     SIDE   COOLING TOWERS     Image: Side   Image: Side     Image: Side   Image: Side <tr< td=""></tr<> |
|                                                                                                                                                                                                                                              |                                                                                                                                                                                         |                                                                                                                                                                                                                                                   | VAA-WA-50080060_3.0<br>Landscaping Layout                                                                                                                                                                                                                                                                                                                                                                                                                                                                                                                                                                                                                                                                                                                                                                                                                            |
| 3.0     30.06.20       2.0     29.05.20       1.0     12.12.19       0.0     21.11.19       Rev     Date                                                                                                                                     | JA<br>JA<br>JA<br>JA<br>A<br>Modified                                                                                                                                                   | AMG PJC<br>AMG PJC<br>AMG PJC<br>AMG PJC<br>AMG PJC<br>Checked Approved                                                                                                                                                                           |                                                                                                                                                                                                                                                                                                                                                                                                                                                                                                                                                                                                                                                                                                                                                                                                                                                                      |
| General tolerances     DIN ISO 2768 - mK     DIN 1683 -1     EN ISO 1392 - BF     EN ISO 5817     Suitability     SI     AIC     10AAF202     Status     For Planning     Scale     As indicated     Size     A1     Hitachi Zosen     INOVA | Copying of this doc<br>it to others and the<br>the content thereof<br>express authorothy<br>the payment of dar<br>reserved in the eve<br>or the registration of<br><b>Hitachi Zoser</b> | Hitachi Zosen AG<br>Part<br>of rights ISO 16016<br>cument and give<br>use of communication of<br>f are forbidden, without<br>/. Offenders are liable to<br>mages. All rights are<br>int of the grant of a patent<br>of a utility model or design. | Project Name     Slough Multifuel     Landscaping Layout     Planning Drawing   BSGA     Project-Nr   Document No.     P-3258   50080060   3.0     Replaced by:   Replaced for:   Sht:1 /1                                                                                                                                                                                                                                                                                                                                                                                                                                                                                                                                                                                                                                                                           |